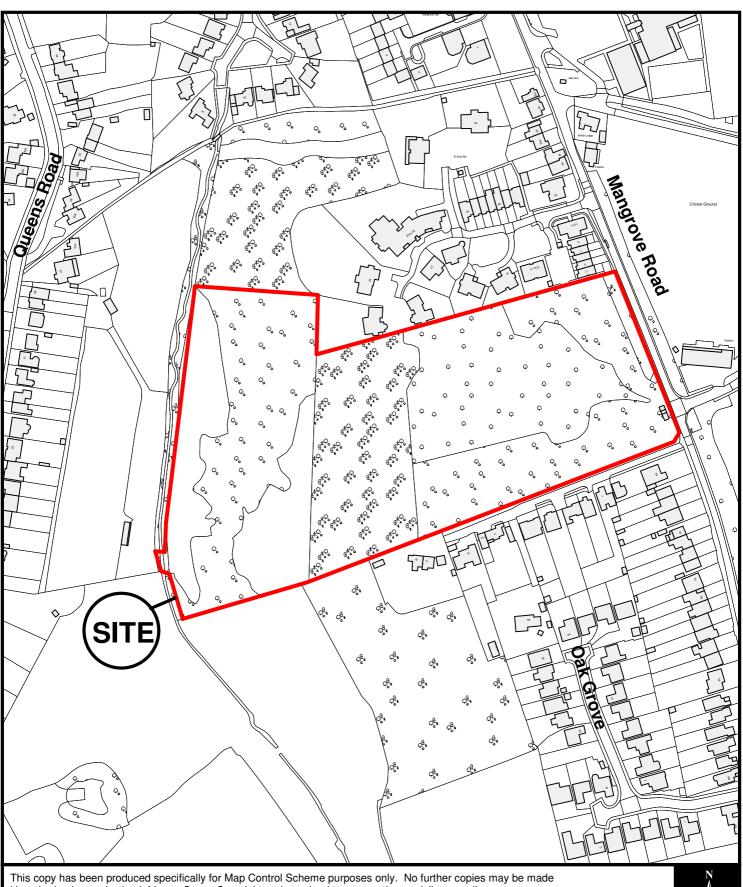

East Herts Council Wallfields Pegs Lane Hertford SG13 8EQ Tel: 01279 655261 Address: Land West Of Mangrove Road (HERT5), Hertford, Hertfordshire Reference: 3/20/1563/FUL Scale: 1:2500

O.S Sheet: TL3211